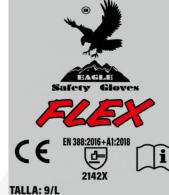

protective glove against mechanical risks FLEX 1

10G yellow polyester shell with black latex crinkle coated 7/S 8/M 9/L 10/XL 11/XXL

COMERCIALIZADORA DE ARTICULOS DE PROTECCION Y SEGURIDAD INDUSTRIAL MANQUEHUE LTDA AV. AMÉRICO VESPUCIO 501, QUILICURA, SANTIAGO CHILF Lot:XXXXXX

# Levels of performance / class of protection

« X » indicates that the glove has not been submitted to the test or the test method appears not to be suitable for the glove design or material. « 0 » indicates that the glove falls below the minimum performance level for the individual hazard.

## EN 388:2016 + A1:2018

At the date of the certificate, the product is in compliance with Annex XVII of REACh regulation (n° 1907/2006 and revisions)

Full description of the PPE, reference rules verified in the context of the EU-type examination and information given on the product are detailed in the Instruction for Use index and the manufacturer's technical file index 01 dated from SEPTEMBER 2022