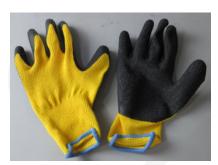

protective glove against mechanical risks FLEX 1

10G yellow polyester shell with black latex crinkle coated 7/S 8/M 9/L 10/XL 11/XXL

COMERCIALIZADORA DE ARTICULOS DE PROTECCION Y SEGURIDAD INDUSTRIAL MANQUEHUE LTDA AV. AMÉRICO VESPUCIO 501, QUILICURA, SANTIAGO CHILF Lot:XXXXXX